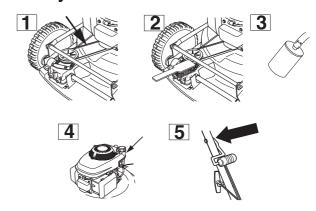

#### Dismantling

Unscrew the bolt holding the cutter.

- · Remove bolt, washer and cup spring.
- · Remove the cutter.

#### **Assembly**

 Position the cutter so that the cutting edge faces in the direction of rotation.

 Fit the cup spring, make sure it centres correctly on the engine shaft.

 Fit the washer and tighten the bolt correctly. The bolt should be tightened with a torque of 45-60 Nm.

#### Cold engine

Ensure the ignition lead sits correctly on the spark plug.

Starting: Open the fuel tap.

**Choke:** Set the throttle control in the choke position.

#### Starting

On the M53 S Pro model disengage the drive on the wheel by moving the clutch lever forward.

Pull the engine brake handle against the upper handlebar with your left hand.

Grip the starter handle, slowly pull out the cord with your right hand until you feel some resistance (the starter pawls grip), now quickly and powerfully pull the cord.